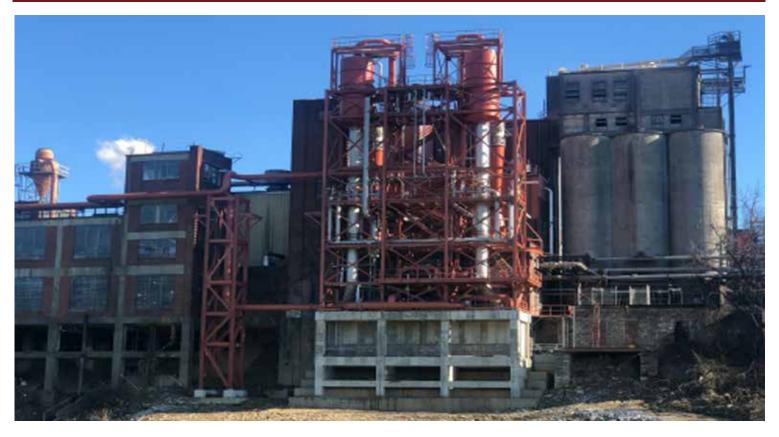

## **DUPLEX COATINGS**

Many specifiers are familiar with one type of corrosion protection system or another, but few realize the intrinsic value of utilizing two together, called a duplex system. A duplex system is formed by painting or powder coating over hot-dip galvanized steel. Used for decades as a means to enhance corrosion protection, the synergy between the two systems provides protection far superior to either system used independently. Eagle Industrial Solutions is experienced in painting over galvanized materials. Eagle Industrial Solutions can provide many types of topcoats. Our experienced staff understands the specialized processes involved with topcoating galvanized steel which guarantees superior protection and long life.