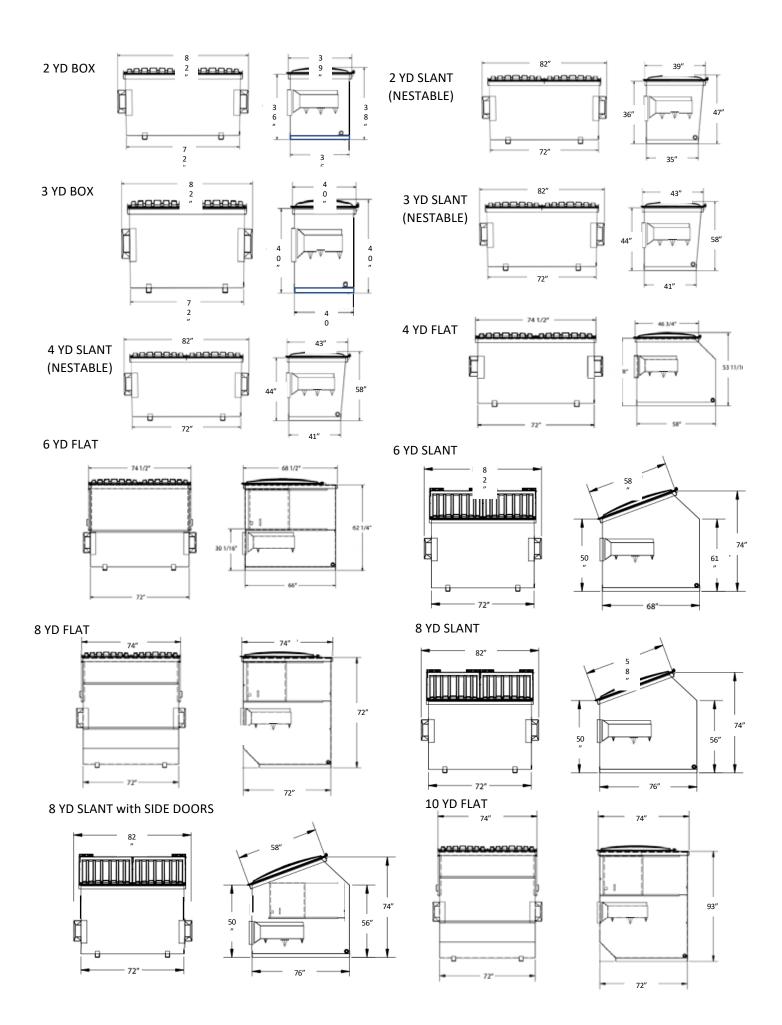

### **CONSTRUCTION**

- Angled bumper pads help prevent damage to the front of the container
- Floor channels are capped at both ends to prevent debris from getting inside and prevent fluids from draining onto truck.
- Floor channel gussets extend up the front and back walls to create extra support
- Top edges are rounded and smooth for safety during customer loading
- Welded tube lid frame provides added strength
- Primed inside and outside to reduce corrosion
- Painted in one of many available industrial enamel colors
- Nestable 2, 3 & 4 yard containers reduce shipping costs and required storage space

#### **FORK POCKETS**

- 3-way flared fork pockets protect easily guides forks into the pockets
- Fully welded no-step gusset across fork pocket top provides safety and support
- 3/16" gussets welded to the bottom of the fork pockets provide strength and longevity
- Fully welded pockets at critical stress points reduce fork damage and ensure long service life

#### **LIDS**

- Single wall, double lip lids ensure durability
- · Optional lids upon request